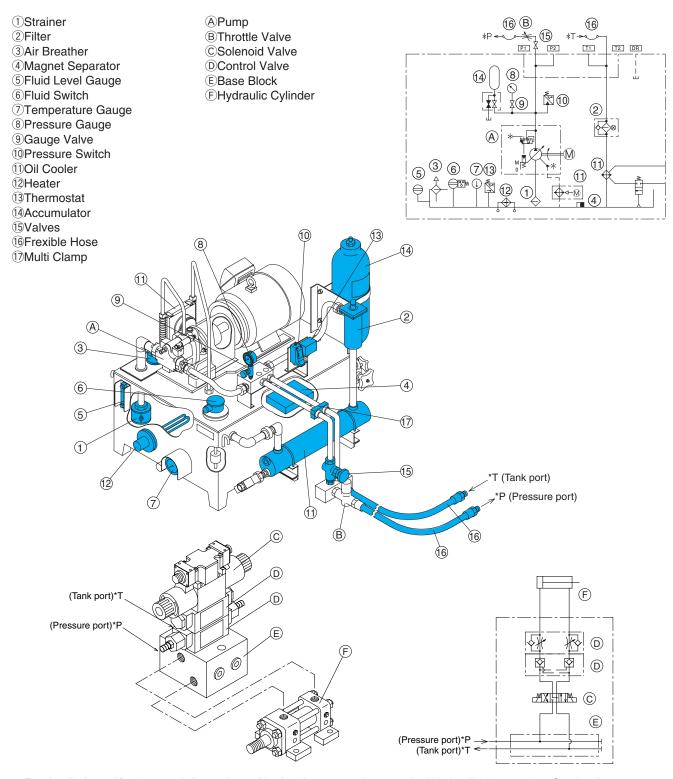

## **Hydraulic Accessories**

Nachi hydraulic accessories are made possible through a long history of accumulated know-how, and provide you with the tools you need to configure the hydraulic circuits and systems you need. Nachi accessories not only maximize the performance of your hydraulic system, they also provide you with the versatility to configure the simplest, most economical solution for virtually any type of system imaginable. Use the illustration below to select the Nachi hydraulic accessories that best suit your needs.

For detailed specifications and dimensions of hydraulic accessories, see the "Hydraulic Accessories Catalog."
Product not covered by ISO9001 registration

M